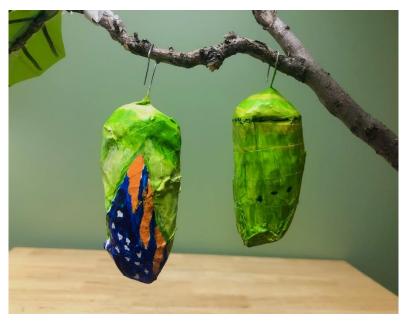

## **By Chaplain Donnel**

- (Painted Paper Mache) Caterpillar
- (Painted Paper Mache) Cocoon
- (Painted Paper Mache) Butterfly coming out of cocoon
- (Painted Paper Mache) Butterfly
- (Painted Paper Mache) Butterfly's older wise friend
- Tree Branch: Branch + Plastic Container with gravel
- Leaves: Wire + Green construction paper + Glue gun & glue stick

(Painted Paper Mache) Butterfly
DETAILS: Craft sticks, construction paper, Elmer's glue, Clay (head portion of the caterpillar)

• (Painted Paper Mache) **Cocoon & Caterpillar** DETAILS: Paper, Elmer's glue, wire