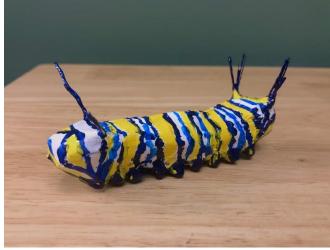

## **By Chaplain Donnel**

- (Painted Paper Mache) Caterpillar
- (Painted Paper Mache) Cocoon
- (Painted Paper Mache) Butterfly coming out of cocoon
- (Painted Paper Mache) Butterfly
- (Painted Paper Mache) Butterfly's older wise friend
- Tree Branch: Branch + Plastic Container with gravel
- Leaves: Wire + Green construction paper + Glue gun & glue stick

(Painted Paper Mache) Butterfly
DETAILS: Craft sticks, construction paper, Elmer's glue, Clay (head portion of the caterpillar)

• (Painted Paper Mache) **Cocoon & Caterpillar** DETAILS: Paper, Elmer's glue, wire