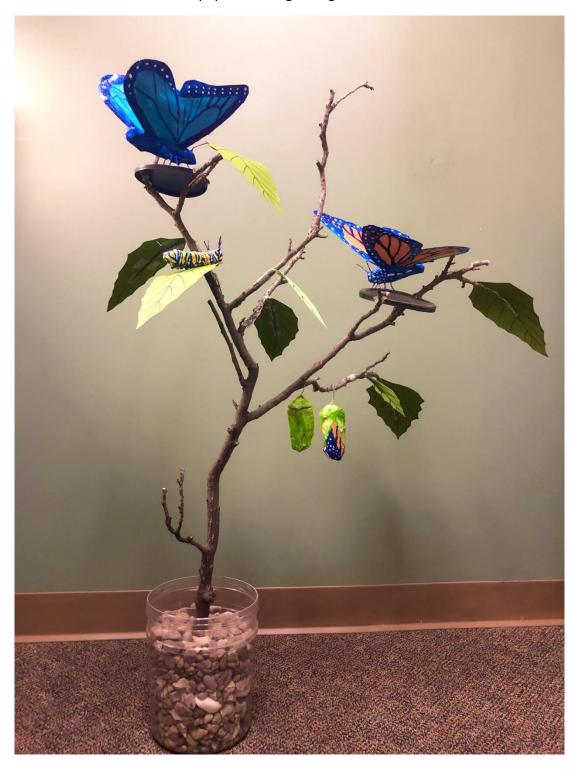

## SPIRIT PLAY MATERIALS for "The Butterfly"

## **By Chaplain Donnel**

- (Painted Paper Mache) Caterpillar
- (Painted Paper Mache) Cocoon
- (Painted Paper Mache) Butterfly coming out of cocoon
- (Painted Paper Mache) Butterfly
- (Painted Paper Mache) Butterfly's older wise friend
- Tree Branch: Branch + Plastic Container with gravel
- Leaves: Wire + Green construction paper + Glue gun & glue stick

(Painted Paper Mache) Butterfly
DETAILS: Craft sticks, construction paper, Elmer's glue, Clay (head portion of the caterpillar)

• (Painted Paper Mache) **Cocoon & Caterpillar** DETAILS: Paper, Elmer's glue, wire