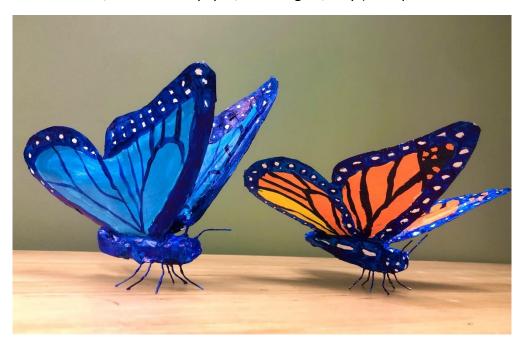

## **By Chaplain Donnel**

- (Painted Paper Mache) Caterpillar
- (Painted Paper Mache) Cocoon
- (Painted Paper Mache) Butterfly coming out of cocoon
- (Painted Paper Mache) Butterfly
- (Painted Paper Mache) Butterfly's older wise friend
- Tree Branch: Branch + Plastic Container with gravel
- Leaves: Wire + Green construction paper + Glue gun & glue stick

(Painted Paper Mache) Butterfly
DETAILS: Craft sticks, construction paper, Elmer's glue, Clay (head portion of the caterpillar)

• (Painted Paper Mache) **Cocoon & Caterpillar** DETAILS: Paper, Elmer's glue, wire